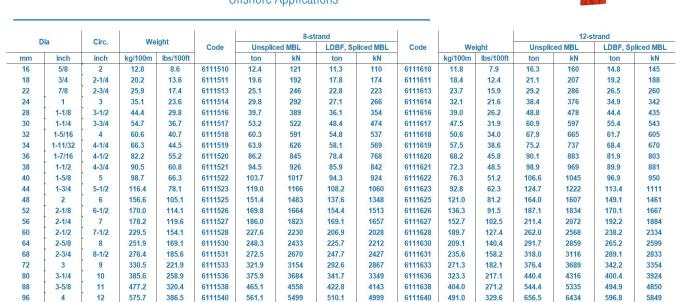

## **Applications**

Mooring Lines **Towing Lines** Lifting Slings Winch Lines Messenger Lines Oceanographic Cables Fishing Farming Wind Farm Lines Offshore Applications

b. ±5% tolerance according to ISO 2307:2010.

c. LDBF=Line Design Break Force according to OCIMF Mooring Equipment Guidelines 4(MEG4)